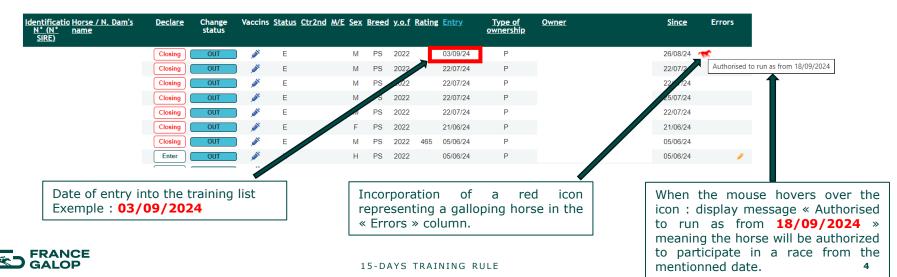

# **ENTRY VIA 'MY TRAINING LIST'**

- After being added to the training list or following a status update, the information is displayed on « My training list » page in the « Errors » column with a horse icon and the date from which the horse is authorised to race
- Once the indicated date has passed : the icon and message disappear and the horse is able to participate to the race

#### When the trainer make the entry via « MY TRAINING LIST » :

Red display of the possible race date, to the right of the « automatic proposal » choice

| Please insert a race number |        |    |                    |                                        |
|-----------------------------|--------|----|--------------------|----------------------------------------|
|                             | Search | OR | Automatic proposal | ★ Authorised to run as from 18/09/2024 |